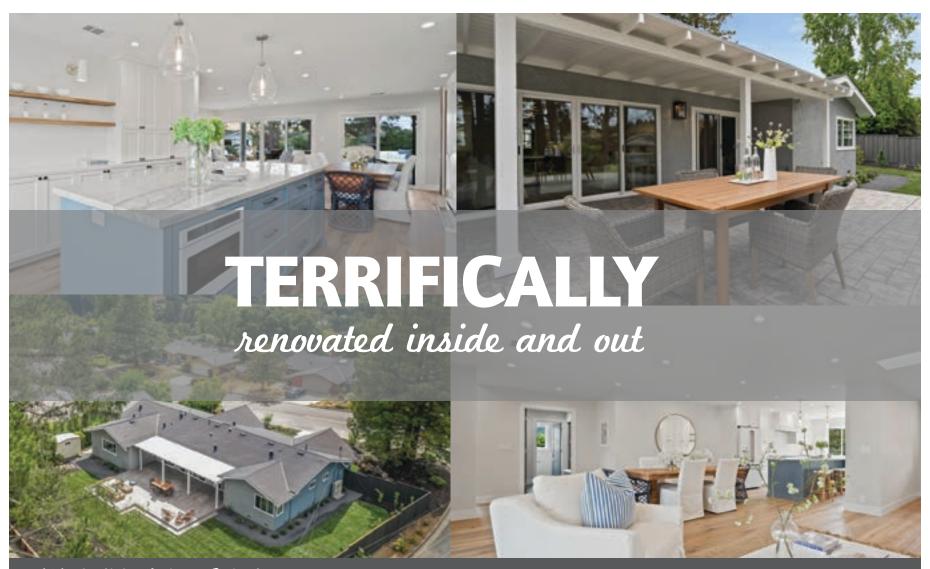

## 161 Ardith Drive, Orinda

Welcome to 161 Ardith Drive! This single level home has been expanded & tastefully renovated inside and out for the next lucky owner to move right in and enjoy! Originally built in 1959 and taken to the next level in 2023 with custom finishes throughout including, new hardwood floors smooth walls, recessed & designer lighting, all new systems, exterior & interior windows & doors, all new kitchen & baths, finished garage and new hardscape and landscape including sprinkler system and drainage. This is not your average "flip". This is a custom home remodel with attention to every detail. Not only are the finishes fabulous and new, but the floorplan is too!